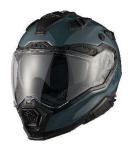

## X.WED3 - TECHNICAL FEATURES

- X-PRO Carbon Shell or X-MATRIX2 Multi-Composite Fiber
- Anti-vibration EPS system
- PC Lexan shield clear with Anti-Fog position and Super Lock;
- Visor Recoil System;
- Visor with recessed cavity for Pinlock;
- Pinlock Max Vision included;
- Panoramic Eye Port;
- UltraWide Inner Sun visor:
- Double D-Ring buckle;
- X-Lock magnetic button (X-Pro Carbon versions only)
- Removable Chinstrap covers;
- F.R.S emergency and cleaning system (patent pending);
- Night vision reflectors;
- Special chin shape to reduce breast injury risk from frontal impacts;
- Chin X-Foam crash bumper (X-PRO Carbon versions also include in both sides)
- X.MART DRY fabrics;
- Soft anti-sweat and anti-allergic fabric inner lining;
- Air Cumbs cooling chamber;
- 3D Formed Pad, removable and washable;
- Chin wind stopper;
- Aerodynamic shell & rim;
- Air Dynamic System -7 inlets and 4 outlets air-vents;
- Mid Air Flow Chamber (patent pending);
- Chin ventilation;
- Cheek pad ventilation;
- NEXX X.COM3 Intercom system prepared;
- Aerodynamic Peak, with adjustable multi-position system;
- Peak extensor:
- Goggle strap holder
- Action camera supports for top, side and chin;
- Quick Strap System prepared
- SV Dust Guard