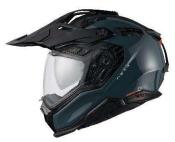

## X.WED3 - TECHNICAL FEATURES

- X-PRO Carbon Shell or X-MATRIX2 Multi-Composite Fiber
- Anti-vibration EPS system
- PC Lexan shield clear with Anti-Fog position and Super Lock;
- Visor Recoil System;
- Visor with recessed cavity for Pinlock;
- Pinlock Max Vision included;
- Panoramic Eye Port;
- UltraWide Inner Sun visor:
- Double D-Ring buckle;
- X-Lock magnetic button (X-Pro Carbon versions only)
- Removable Chinstrap covers;
- F.R.S emergency and cleaning system (patent pending);
- Night vision reflectors;
- Special chin shape to reduce breast injury risk from frontal impacts;
- Chin X-Foam crash bumper (X-PRO Carbon versions also include in both sides)
- X.MART DRY fabrics;
- Soft anti-sweat and anti-allergic fabric inner lining;
- Air Cumbs cooling chamber;
- 3D Formed Pad, removable and washable;
- Chin wind stopper;
- Aerodynamic shell & rim;
- Air Dynamic System -7 inlets and 4 outlets air-vents;
- Mid Air Flow Chamber (patent pending);
- Chin ventilation;
- Cheek pad ventilation;
- NEXX X.COM3 Intercom system prepared;
- Aerodynamic Peak, with adjustable multi-position system;
- Peak extensor:
- Goggle strap holder
- Action camera supports for top, side and chin;
- Quick Strap System prepared
- SV Dust Guard