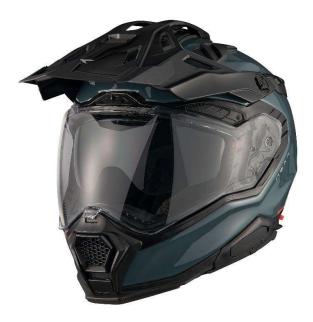

## X.WED3 - TECHNICAL FEATURES

- X-PRO Carbon Shell or X-MATRIX2 Multi-Composite Fiber
- Anti-vibration EPS system
- PC Lexan shield clear with Anti-Fog position and Super Lock;
- Visor Recoil System;
- Visor with recessed cavity for Pinlock;
- Pinlock Max Vision included;
- Panoramic Eye Port;
- UltraWide Inner Sun visor:
- Double D-Ring buckle;
- X-Lock magnetic button (X-Pro Carbon versions only)
- Removable Chinstrap covers;
- F.R.S emergency and cleaning system (patent pending);
- Night vision reflectors;
- Special chin shape to reduce breast injury risk from frontal impacts;
- Chin X-Foam crash bumper (X-PRO Carbon versions also include in both sides)
- X.MART DRY fabrics;
- Soft anti-sweat and anti-allergic fabric inner lining;
- Air Cumbs cooling chamber;
- 3D Formed Pad, removable and washable;
- Chin wind stopper;
- Aerodynamic shell & rim;
- Air Dynamic System -7 inlets and 4 outlets air-vents;
- Mid Air Flow Chamber (patent pending);
- Chin ventilation;
- Cheek pad ventilation;
- NEXX X.COM3 Intercom system prepared;
- Aerodynamic Peak, with adjustable multi-position system;
- Peak extensor:
- Goggle strap holder
- Action camera supports for top, side and chin;
- Quick Strap System prepared
- SV Dust Guard