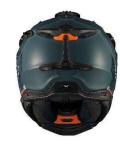

## X.WED3 - TECHNICAL FEATURES

- X-PRO Carbon Shell or X-MATRIX2 Multi-Composite Fiber
- Anti-vibration EPS system
- PC Lexan shield clear with Anti-Fog position and Super Lock;
- Visor Recoil System;
- Visor with recessed cavity for Pinlock;
- Pinlock Max Vision included;
- Panoramic Eye Port;
- UltraWide Inner Sun visor:
- Double D-Ring buckle;
- X-Lock magnetic button (X-Pro Carbon versions only)
- Removable Chinstrap covers;
- F.R.S emergency and cleaning system (patent pending);
- Night vision reflectors;
- Special chin shape to reduce breast injury risk from frontal impacts;
- Chin X-Foam crash bumper (X-PRO Carbon versions also include in both sides)
- X.MART DRY fabrics;
- Soft anti-sweat and anti-allergic fabric inner lining;
- Air Cumbs cooling chamber;
- 3D Formed Pad, removable and washable;
- Chin wind stopper;
- Aerodynamic shell & rim;
- Air Dynamic System -7 inlets and 4 outlets air-vents;
- Mid Air Flow Chamber (patent pending);
- Chin ventilation;
- Cheek pad ventilation;
- NEXX X.COM3 Intercom system prepared;
- Aerodynamic Peak, with adjustable multi-position system;
- Peak extensor:
- Goggle strap holder
- Action camera supports for top, side and chin;
- Quick Strap System prepared
- SV Dust Guard